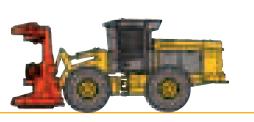

# **FELLER BUNCHERS**

TK721

- Horsepower: 243 (181 kw)
- Weight: 59,710 lbs. (27,084 kg)
- Drive Type: D5H HD or D6H HD Track

**TK722** 

- Horsepower: 243 (181 kw) • Weight: 65,710 lbs. (29,806 kg)
- Drive Type: D6H HD Track