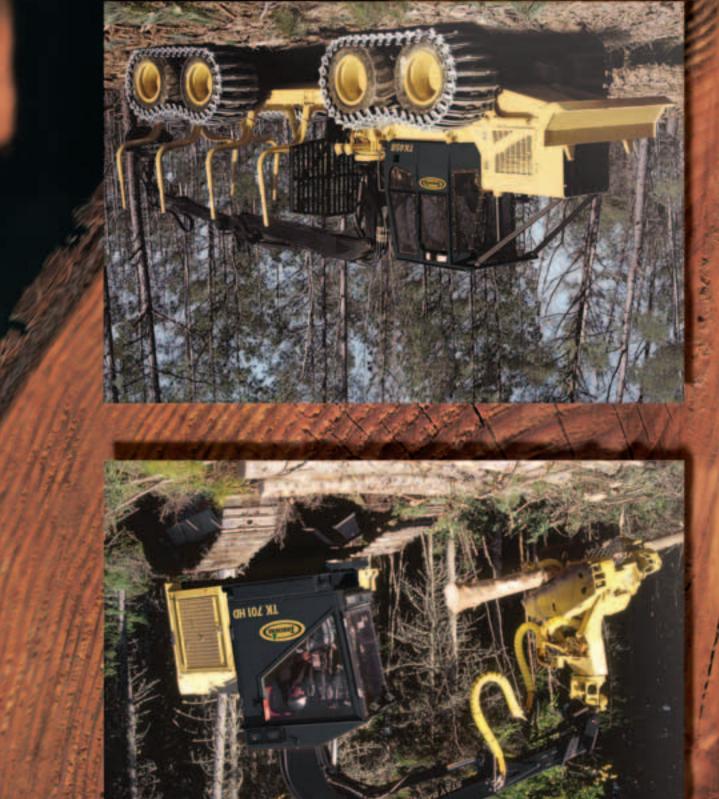

**TK360** 

- Horsepower: 225 (168 kw)
- Wheelbase: 113" (287 cm)
- Weight: 27,775 lbs. (12,599 kg)

TK711

- Horsepower: 228 (170 kw)
- Weight: 53,710 lbs. (24,362 kg)
- Drive Type: D5H or D5H HD Track

Track Type

HARVESTERS

TK732

- Horsepower: 262 (196 kw)
- Weight: 69,710 lbs. (31,620 kg)
- Drive Type: D7 (CAT 330) Track

• Weight: 40,000 lbs.

(18,144 kg)

• Drive Type: D5

TK741