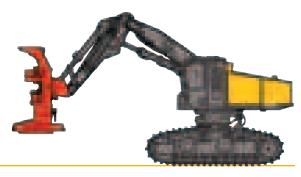

# **FELLER BUNCHERS**

TK721

- Horsepower: 243 (181 kw)
- Weight: 59,710 lbs. (27,084 kg)
- Drive Type: D5H HD or D6H HD Track

**TK722** 

- Horsepower: 243 (181 kw) • Weight: 65,710 lbs. (29,806 kg)
- Drive Type: D6H HD Track

Track Type

HARVESTERS

TK732

- Horsepower: 262 (196 kw)
- Weight: 69,710 lbs. (31,620 kg)
- Drive Type: D7 (CAT 330) Track

• Weight: 40,000 lbs.

(18,144 kg)

• Drive Type: D5

TK741

- Horsepower: 262 (196 kw)
- Weight: 69,800 lbs. (31,660 kg)
- Drive Type: D6H HD Track