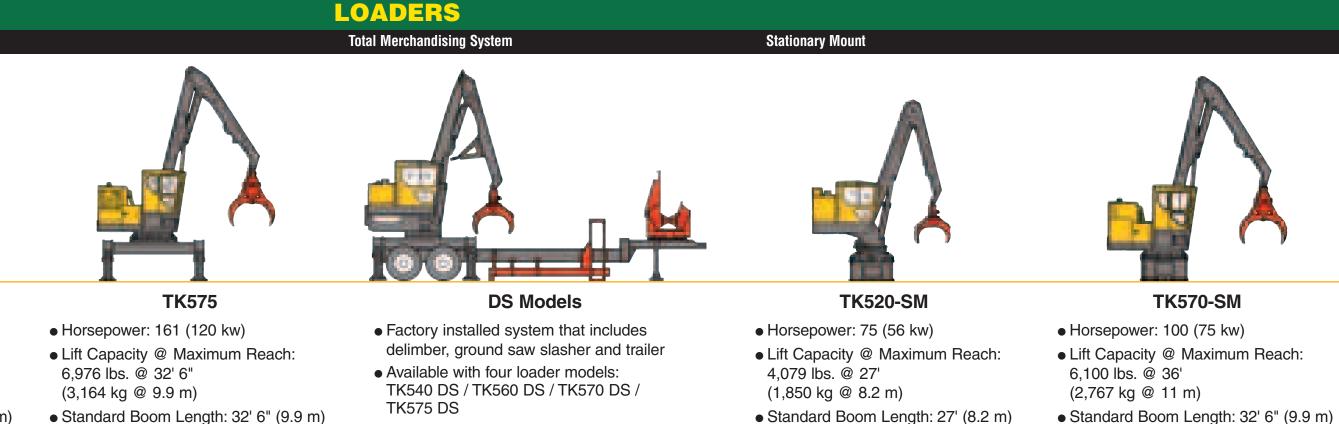

# **TK520**

- Horsepower: 161 (120 kw) • Lift Capacity @ Maximum Reach: 4,079 lbs. @ 27'
- (1,850 kg @ 8.2 m)
- Standard Boom Length: 27' (8.2 m)

- Horsepower: 161 (120 kw) • Lift Capacity @ Maximum Reach: 5,246 lbs. @ 29'
- (2,380 kg @ 8.8 m)
- Standard Boom Length: 29' (8.8 m)

## **TK560**

- Horsepower: 161 (120 kw) • Lift Capacity @ Maximum Reach: 6,168 lbs. @ 32'
- (2,798 kg @ 9.8 m) • Standard Boom Length: 32' (9.8 m)

#### **TK570**

- Horsepower: 161 (120 kw) Lift Capacity @ Maximum Reach:
- 5,468 lbs. @ 32' 6" (2,480 kg @ 9.9 m)

Swing-to-Tree Track Mount

• Standard Boom Length: 32' 6" (9.9 m)

### TK520-SM-EHC

- Horsepower: 75 (56 kw) • Lift Capacity @ Maximum Reach: 4,079 lbs. @ 27'
- (1,850 kg @ 8.2 m)
- Standard Boom Length: 27' (8.2 m)

### TK570-SM-EHC

- Horsepower: 100 (75 kw) • Lift Capacity @ Maximum Reach:
- 6,100 lbs. @ 36' (2,767 kg @ 11m)
- Standard Boom Length: 32' 6" (9.9 m)

**TK751** 

- Horsepower: 282 (210 kw)
- Weight: 74,100 lbs. (33,611 kg)
- Drive Type: D7 (CAT 345) Track