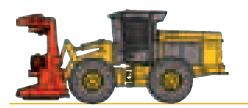

# **FELLER BUNCHERS**

TK721

- Horsepower: 243 (181 kw)
- Weight: 59,710 lbs. (27,084 kg)
- Drive Type: D5H HD or D6H HD Track

**TK722** 

- Horsepower: 243 (181 kw) • Weight: 65,710 lbs. (29,806 kg)
- Drive Type: D6H HD Track