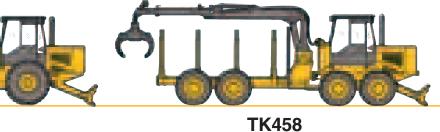

85 (138 kw)
- Wheelbase: 100" (254 cm)
- Weight: 22,900 lbs. (10,387 kg)



**Rotary Ax** 



**Rotary Mulcher** 



Felling Saw





**Disc Saws** A complete line of single and dual post saws is available for all felling and harvesting applications.

**FORWARDERS** 



# **FELLER BUNCHERS**



TK721

- Horsepower: 243 (181 kw)
- Weight: 59,710 lbs. (27,084 kg)
- Drive Type: D5H HD or D6H HD Track



**TK722** 

- Horsepower: 243 (181 kw) • Weight: 65,710 lbs. (29,806 kg)
- Drive Type: D6H HD Track

Track Type



HARVESTERS

TK732

- Horsepower: 262 (196 kw)
- Weight: 69,710 lbs. (31,620 kg)
- Drive Type: D7 (CAT 330) Track

• Weight: 40,000 lbs.

(18,144 kg)

• Drive Type: D5

TK741

- Horsepower: 262 (196 kw)
- Weight: 69,800 lbs. (31,660 kg)
- Drive Type: D6H HD Track

### Eight Wheel



- Horsepower: 170 (127 kw)
- Load Capacity: 16 ton (14.5 t)
- Weight: 38,000 lbs. (17,237 kg)



Horsepower: 165 (123 kw)

- Weight: 35,000 lbs. (15,876 kg)
- Drive Type: D4 Track



**Rubber Tire** 

Horsepower: 165 (123 kw)

- Horsepower: 190 (142 kw) • Weight: 44,000 lbs. (19,958 kg)
- Drive Type: 6-wheel hydrostatic

# **FORESTRY EQUIPMENT ATTACHMENTS**



Shears An accumulating shear is available as a low cost, low maintenance option for felling applications.



**Harvesting Heads** An extensive line with fixed or dangle head design is available for all harvesting and processing applications.



Log Loader Grapples

A wide range of continuous and non-continuous models are offered for all loading, delimbing and slashing applications.



**Trailer Mount** Delimbers Several models of p