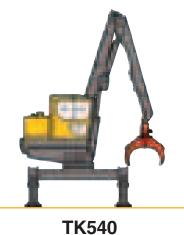

## **TK560**

- Horsepower: 161 (120 kw) • Lift Capacity @ Maximum Reach: 6,168 lbs. @ 32'
- (2,798 kg @ 9.8 m) • Standard Boom Length: 32' (9.8 m)