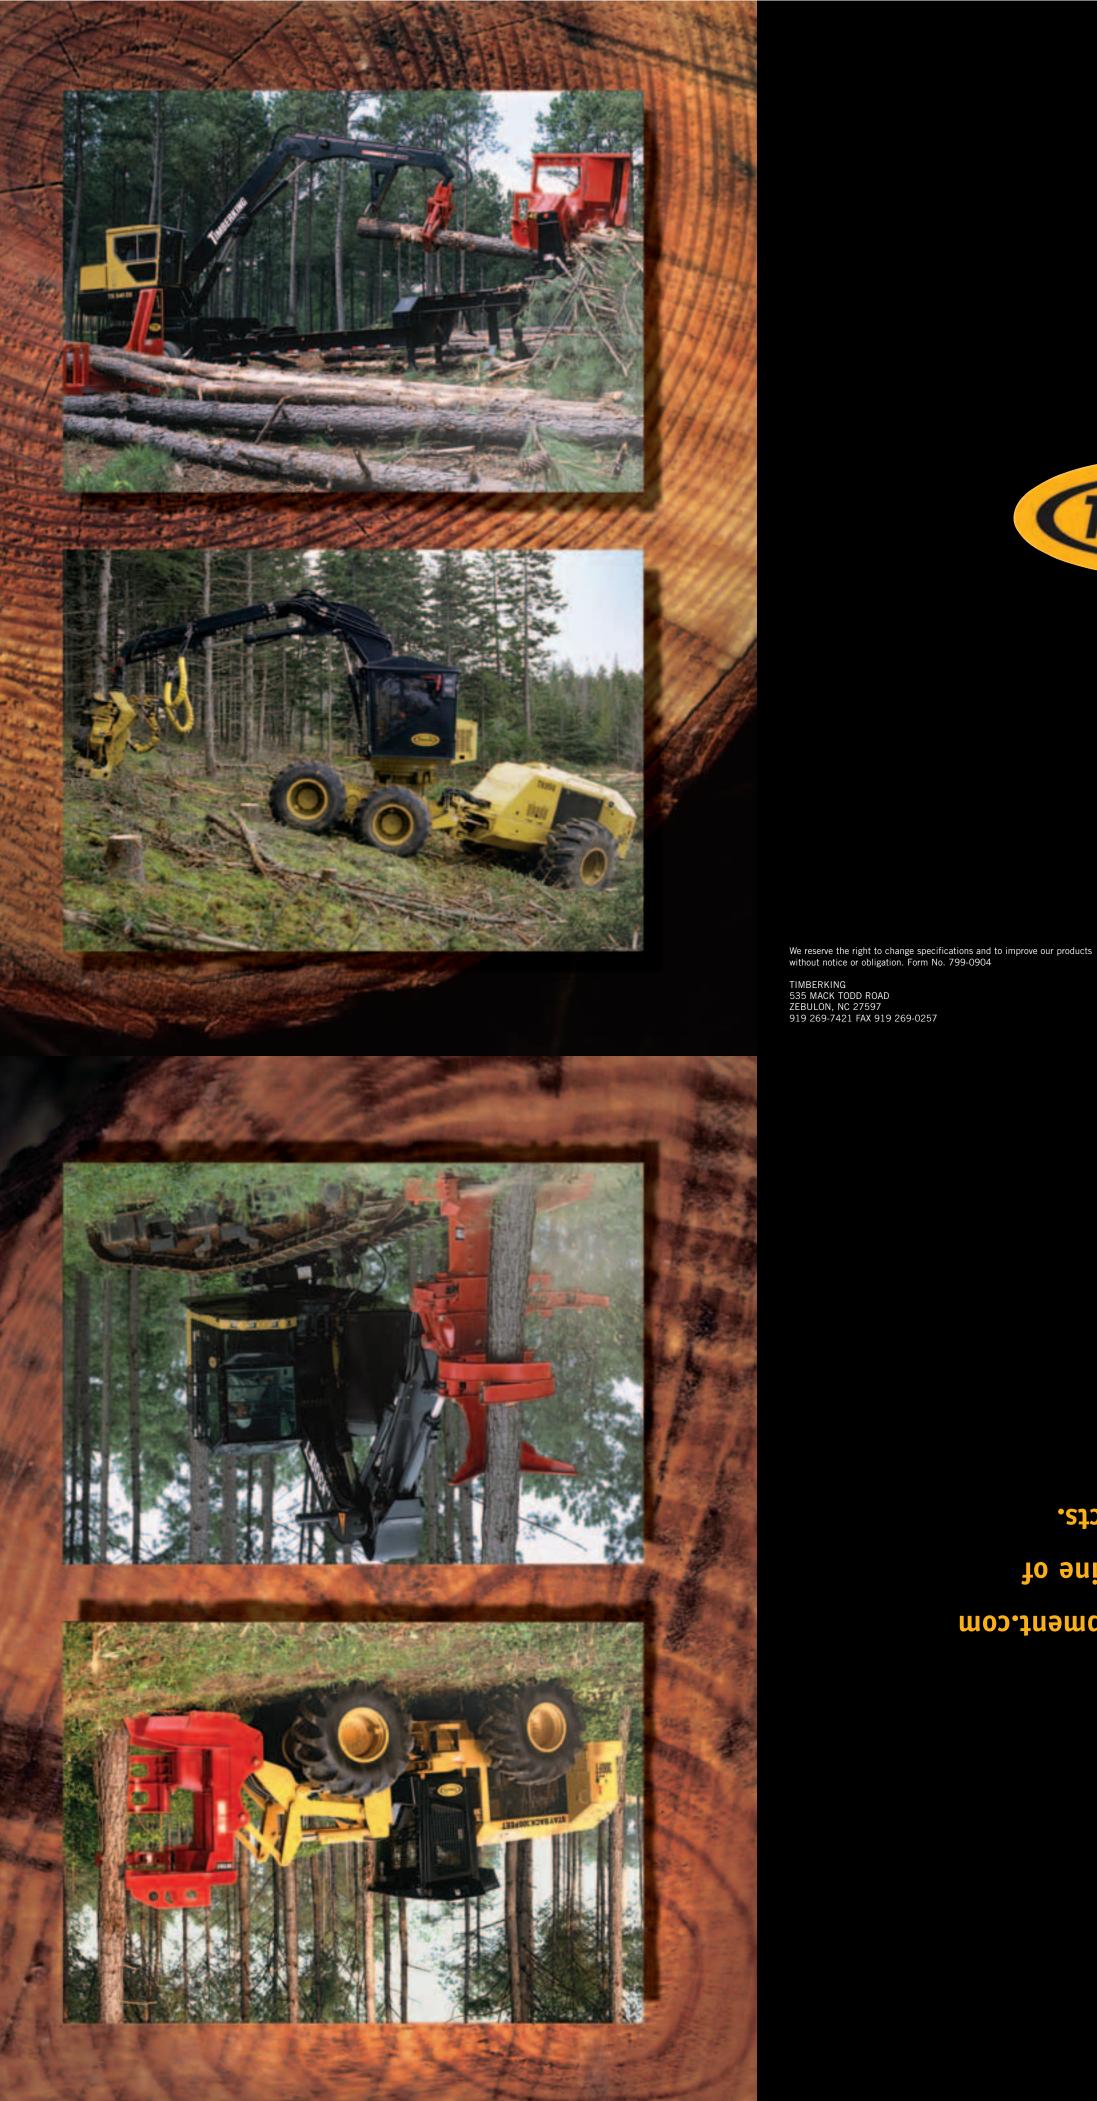

# **FELLER BUNCHERS**

TK721

- Horsepower: 243 (181 kw)
- Weight: 59,710 lbs. (27,084 kg)
- Drive Type: D5H HD or D6H HD Track

**TK722** 

- Horsepower: 243 (181 kw) • Weight: 65,710 lbs. (29,806 kg)
- Drive Type: D6H HD Track

Track Type

HARVESTERS

TK732

- Horsepower: 262 (196 kw)
- Weight: 69,710 lbs. (31,620 kg)
- Drive Type: D7 (CAT 330) Track

• Weight: 40,000 lbs.

(18,144 kg)

• Drive Type: D5

TK741