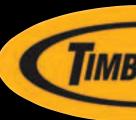

**FORWARDERS** 

### Eight Wheel

- Horsepower: 170 (127 kw)
- Load Capacity: 16 ton (14.5 t)
- Weight: 38,000 lbs. (17,237 kg)

Horsepower: 165 (123 kw)

- Weight: 35,000 lbs. (15,876 kg)
- Drive Type: D4 Track

**Rubber Tire** 

Horsepower: 165 (123 kw)

- Horsepower: 190 (142 kw) • Weight: 44,000 lbs. (19,958 kg)
- Drive Type: 6-wheel hydrostatic