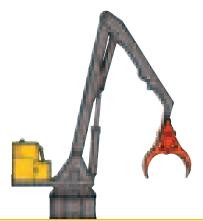

### TK520-SM-EHC

- Horsepower: 75 (56 kw) • Lift Capacity @ Maximum Reach: 4,079 lbs. @ 27'
- (1,850 kg @ 8.2 m)
- Standard Boom Length: 27' (8.2 m)

### TK570-SM-EHC

- Horsepower: 100 (75 kw) • Lift Capacity @ Maximum Reach:
- 6,100 lbs. @ 36' (2,767 kg @ 11m)
- Standard Boom Length: 32' 6" (9.9 m)

**TK751** 

- Horsepower: 282 (210 kw)
- Weight: 74,100 lbs. (33,611 kg)
- Drive Type: D7 (CAT 345) Track