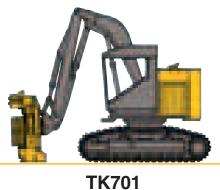

# **FELLER BUNCHERS**

TK721

- Horsepower: 243 (181 kw)
- Weight: 59,710 lbs. (27,084 kg)
- Drive Type: D5H HD or D6H HD Track

**TK722** 

- Horsepower: 243 (181 kw) • Weight: 65,710 lbs. (29,806 kg)
- Drive Type: D6H HD Track