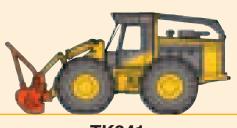

# **INDUSTRIAL TRACTORS AND ATTACHMENTS**

**TK341** 

- Horsepower: 185 (138 kw)
- Wheelbase: 100" (254 cm)
- Weight: 22,900 lbs. (10,387 kg)

**Rotary Ax** 

**Rotary Mulcher** 

Felling Saw

**Disc Saws** A complete line of single and dual post saws is available for all felling and harvesting applications.