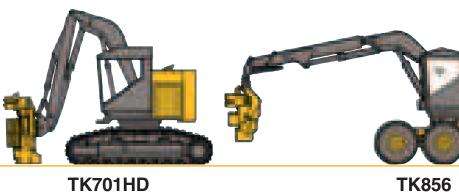

# **FELLER BUNCHERS**

TK721

- Horsepower: 243 (181 kw)
- Weight: 59,710 lbs. (27,084 kg)
- Drive Type: D5H HD or D6H HD Track

**TK722** 

- Horsepower: 243 (181 kw) • Weight: 65,710 lbs. (29,806 kg)
- Drive Type: D6H HD Track

Track Type

HARVESTERS

TK732

- Horsepower: 262 (196 kw)
- Weight: 69,710 lbs. (31,620 kg)
- Drive Type: D7 (CAT 330) Track

• Weight: 40,000 lbs.

(18,144 kg)

• Drive Type: D5

TK741