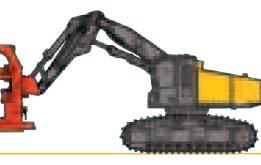

# **FELLER BUNCHERS**

TK721

- Horsepower: 243 (181 kw)
- Weight: 59,710 lbs. (27,084 kg)
- Drive Type: D5H HD or D6H HD Track

**TK722** 

- Horsepower: 243 (181 kw) • Weight: 65,710 lbs. (29,806 kg)
- Drive Type: D6H HD Track

Track Type

HARVESTERS

TK732

- Horsepower: 262 (196 kw)
- Weight: 69,710 lbs. (31,620 kg)
- Drive Type: D7 (CAT 330) Track

• Weight: 40,000 lbs.

(18,144 kg)

• Drive Type: D5

TK741

- Horsepower: 262 (196 kw)
- Weight: 69,800 lbs. (31,660 kg)
- Drive Type: D6H HD Track