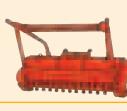

# **INDUSTRIAL TRACTORS AND ATTACHMENTS**

**TK341** 

- Horsepower: 185 (138 kw)
- Wheelbase: 100" (254 cm)
- Weight: 22,900 lbs. (10,387 kg)

**Rotary Ax** 

**Rotary Mulcher** 

Felling Saw

**Disc Saws** A complete line of single and dual post saws is available for all felling and harvesting applications.

# **FORESTRY EQUIPMENT ATTACHMENTS**

Shears An accumulating shear is available as a low cost, low maintenance option for felling applications.

**Harvesting Heads** An extensive line with fixed or dangle head design is available for all harvesting and processing applications.