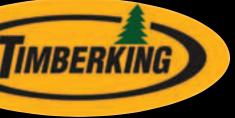

# **FELLER BUNCHERS**

TK721

- Horsepower: 243 (181 kw)
- Weight: 59,710 lbs. (27,084 kg)
- Drive Type: D5H HD or D6H HD Track

**TK722** 

- Horsepower: 243 (181 kw) • Weight: 65,710 lbs. (29,806 kg)
- Drive Type: D6H HD Track

Track Type

HARVESTERS

TK732

- Horsepower: 262 (196 kw)
- Weight: 69,710 lbs. (31,620 kg)
- Drive Type: D7 (CAT 330) Track

• Weight: 40,000 lbs.

(18,144 kg)

• Drive Type: D5

TK741

- Horsepower: 262 (196 kw)
- Weight: 69,800 lbs. (31,660 kg)
- Drive Type: D6H HD Track