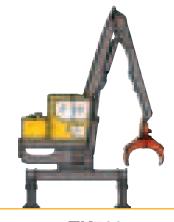

#### **TK570**

- Horsepower: 161 (120 kw) Lift Capacity @ Maximum Reach:
- 5,468 lbs. @ 32' 6" (2,480 kg @ 9.9 m)

Swing-to-Tree Track Mount

• Standard Boom Length: 32' 6" (9.9 m)