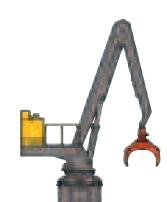

#### **Turntable Mount**

# **TK520**

- Horsepower: 161 (120 kw) • Lift Capacity @ Maximum Reach: 4,079 lbs. @ 27'
- (1,850 kg @ 8.2 m)
- Standard Boom Length: 27' (8.2 m)

- Horsepower: 161 (120 kw) • Lift Capacity @ Maximum Reach: 5,246 lbs. @ 29'
- (2,380 kg @ 8.8 m)
- Standard Boom Length: 29' (8.8 m)

## **TK560**

- Horsepower: 161 (120 kw) • Lift Capacity @ Maximum Reach: 6,168 lbs. @ 32'
- (2,798 kg @ 9.8 m) • Standard Boom Length: 32' (9.8 m)

#### **TK570**

- Horsepower: 161 (120 kw) Lift Capacity @ Maximum Reach:
- 5,468 lbs. @ 32' 6" (2,480 kg @ 9.9 m)

Swing-to-Tree Track Mount

• Standard Boom Length: 32' 6" (9.9 m)