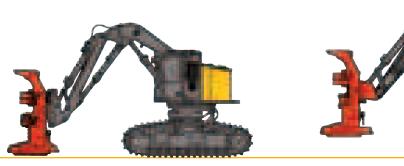

# **FORESTRY EQUIPMENT ATTACHMENTS**

Shears An accumulating shear is available as a low cost, low maintenance option for felling applications.

**Harvesting Heads** An extensive line with fixed or dangle head design is available for all harvesting and processing applications.

Log Loader Grapples

A wide range of continuous and non-continuous models are offered for all loading, delimbing and slashing applications.

**Trailer Mount** Delimbers Several models of pull

through delimbers