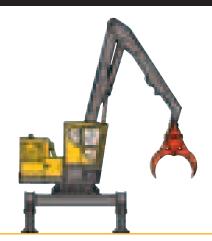

### TK520-SM-EHC

- Horsepower: 75 (56 kw) • Lift Capacity @ Maximum Reach: 4,079 lbs. @ 27'
- (1,850 kg @ 8.2 m)
- Standard Boom Length: 27' (8.2 m)

### TK570-SM-EHC

- Horsepower: 100 (75 kw) • Lift Capacity @ Maximum Reach:
- 6,100 lbs. @ 36' (2,767 kg @ 11m)
- Standard Boom Length: 32' 6" (9.9 m)

**TK751** 

- Horsepower: 282 (210 kw)
- Weight: 74,100 lbs. (33,611 kg)
- Drive Type: D7 (CAT 345) Track