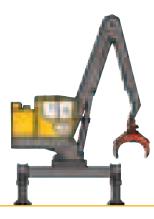

#### **Turntable Mount**

# **TK520**

- Horsepower: 161 (120 kw) • Lift Capacity @ Maximum Reach: 4,079 lbs. @ 27'
- (1,850 kg @ 8.2 m)
- Standard Boom Length: 27' (8.2 m)

- Horsepower: 161 (120 kw) • Lift Capacity @ Maximum Reach: 5,246 lbs. @ 29'
- (2,380 kg @ 8.8 m)
- Standard Boom Length: 29' (8.8 m)