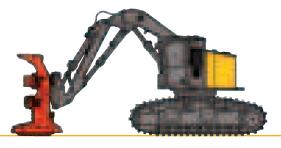

Track Type

HARVESTERS

TK732

- Horsepower: 262 (196 kw)
- Weight: 69,710 lbs. (31,620 kg)
- Drive Type: D7 (CAT 330) Track

• Weight: 40,000 lbs.

(18,144 kg)

• Drive Type: D5

TK741