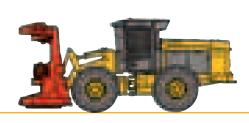

# **FELLER BUNCHERS**

TK721

- Horsepower: 243 (181 kw)
- Weight: 59,710 lbs. (27,084 kg)
- Drive Type: D5H HD or D6H HD Track

**TK722** 

- Horsepower: 243 (181 kw) • Weight: 65,710 lbs. (29,806 kg)
- Drive Type: D6H HD Track